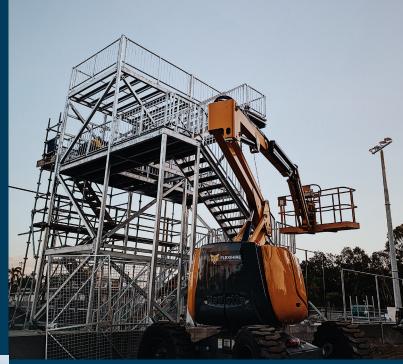

### Kalka Shades Hockey Fields

Structural Steel Video Tower & Balustrading

MSE provided the structural steel package to the new Kalka Shades Hocky Development, building Infrastructure to draw the world to Central Queensland.

# what we did

- A New 30m Pedestrian Bridge to provide access from the old fields to the new
- New Video tower 3 Stories
- 2 x Cover Areas
- 2 x Amenenties Buildings
- 1x Dug Out Building for players/ staff
- Shop Detail Drawings
- Fabrication
- Erection/Installation