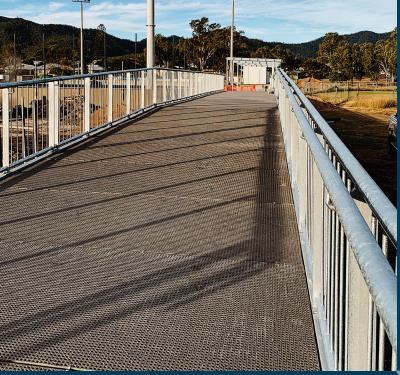

### Kalka Shades Hockey Fields

Structural Steel Video Tower & Balustrading

MSE provided the structural steel package to the new Kalka Shades Hocky Development, building Infrastructure to draw the world to Central Queensland.

# what we did

- A New 30m Pedestrian Bridge to provide access from the old fields to the new
- New Video tower 3 Stories
- 2 x Cover Areas
- 2 x Amenenties Buildings
- 1x Dug Out Building for players/ staff
- Shop Detail Drawings
- Fabrication
- Erection/Installation