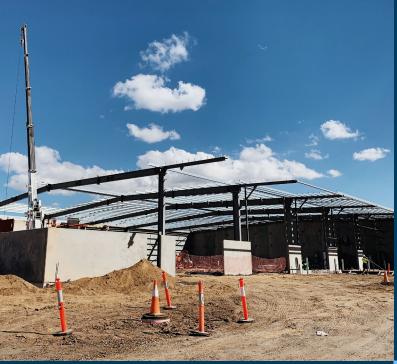

#### **ARB Rockhampton**

Warehouse and Showroom

MSE were engaged by the Principal Contractor (Hutchinson Builders) the Principal Structural as Consulting Engineers to deliver the projects complete structural engineering design & Engineering Manufacturers for supply install of all Structural and Steel for the newly completed 2500sqm ARB Showroom/ Warehouse in Rockhampton Q

# what we did

- Structural Engineering Design/ Certification
- Shop Detail Drawings
- Fabrication
- Sandblast & Paint
- Erection

**Project Value**: 3.1million

**Total Steel Tonnage**: 60 T