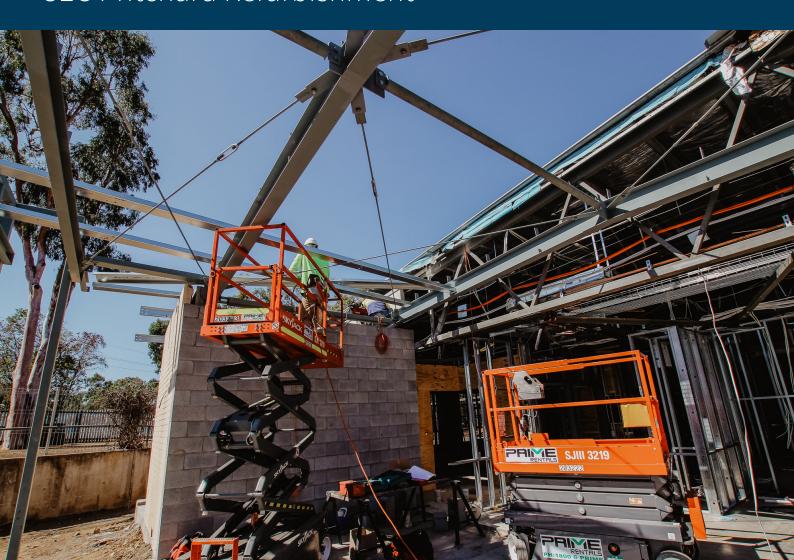

### North Rockhampton Nursing Centre CEC Pritchard Refurbishment

# what we did

MSE provided the fabrication and erection of structural steel for a full refurbishment of a ward at the North Rockhampton Nursing Centre, bringing a fresh and much needed upgrade for the residents of the centre.