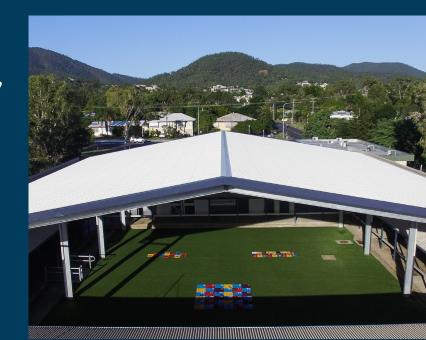

### **Toolooa State High School**Covered Link & New Learning Centre

The new Covered Link at Toolooa State High was a very challenging build for all contractors because of its limited access, challenging layout and Different Levels.

Because of limited access and staging of works MSE used several different construction methods to deliver this project to the excellent standard it is.

# what we did

MSE was able to deliver this challenging build to an excellent standard through continuous communication and staging the project in order to solve the design issues that come with a complex build like this.