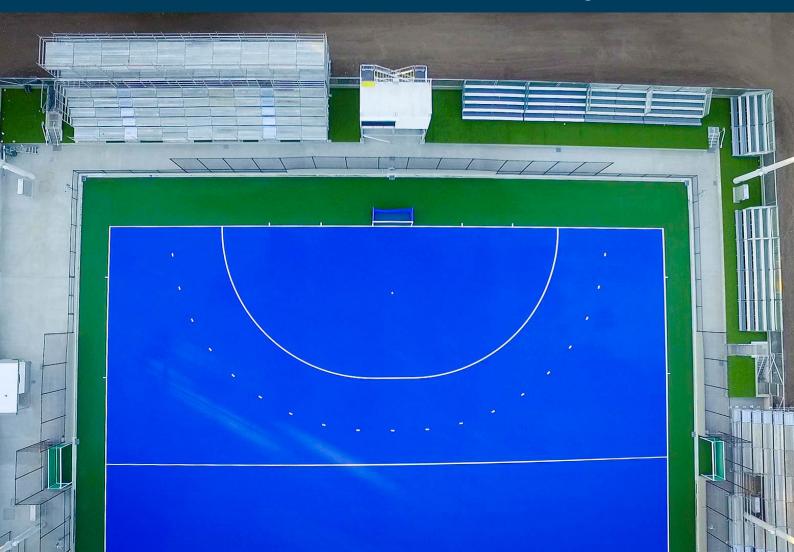

### Kalka Shades Hockey Fields

Structural Steel Video Tower & Balustrading

MSE provided the structural steel package to the new Kalka Shades Hocky Development, building Infrastructure to draw the world to Central Queensland.

# what we did

- A New 30m Pedestrian Bridge to provide access from the old fields to the new
- New Video tower 3 Stories
- 2 x Cover Areas
- 2 x Amenenties Buildings
- 1x Dug Out Building for players/ staff
- Shop Detail Drawings
- Fabrication
- Erection/Installation