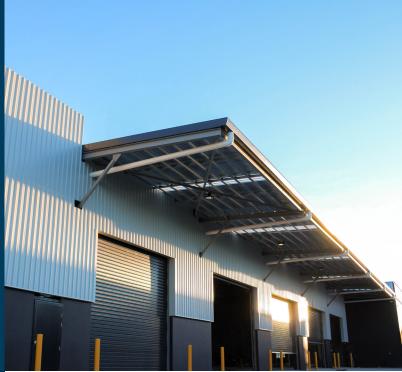

- Design & construct
- Shop Detail Drgs.
- Fabrication
- Erection

Ozcare Mackay
Structural Steel

MSE delivered the structural steel package including the large Portico frame, located at the entrance. MSE took advantage of the well designed structure and built the roof frame on the ground which halved the construction time while also minimising working at heights, creating a safer workplace for all.

#### MSE's scope included:

- Shop Detail Drgs.
- Fabrication
- Sandblast / Painting
- Erection

It was a pleasure to be apart of a project like this in Mackay adding value to the community.