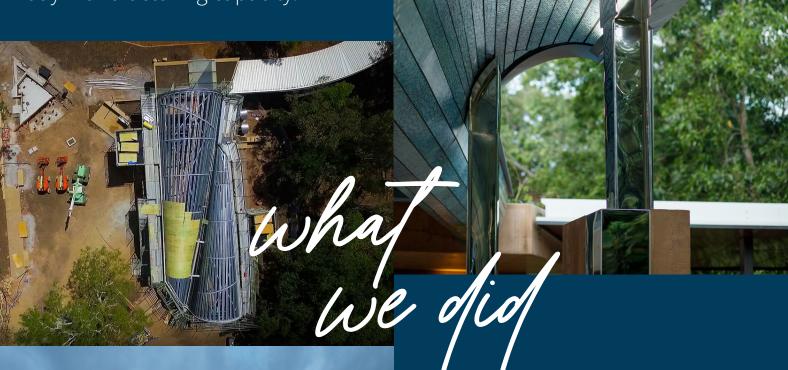

#### JCU Townsville

Central Plaza

A real **KEY** to this projects resolution was found in MSE's Team experience... Tradesmen with the Engineering 'Know-How' & team to spot construction limitations and **follow** them. MSE was engaged as a result of our strong RPEQ Engineering Design & 3D modelling capabilities coupled with our manufacturing ability, to assist in solving the extensive constructability issues involved with the proposed design. The Precinct's Covered area was riddled with complex member design not possible to clearly illustrate on paper. A raft of members involved complex biaxial rotation & tight curve radii's beyond the members and present day manufacturing capacity.

With the presented issues at hand, MSE went to work bringing continuous engineering improvement to the design by changing member profiles & introducing custom fabricated members pieced together out of 2D laser cut parts.

Custom Stainless Steel mirror finish warped around columns. The columns created an extreme challenge for MSE to fabricate. After many reviews, design changes & problem solving MSE wrapped the structural steel columns in mirror finish stainless steel. Creating the desired look the Creative Architects desired.