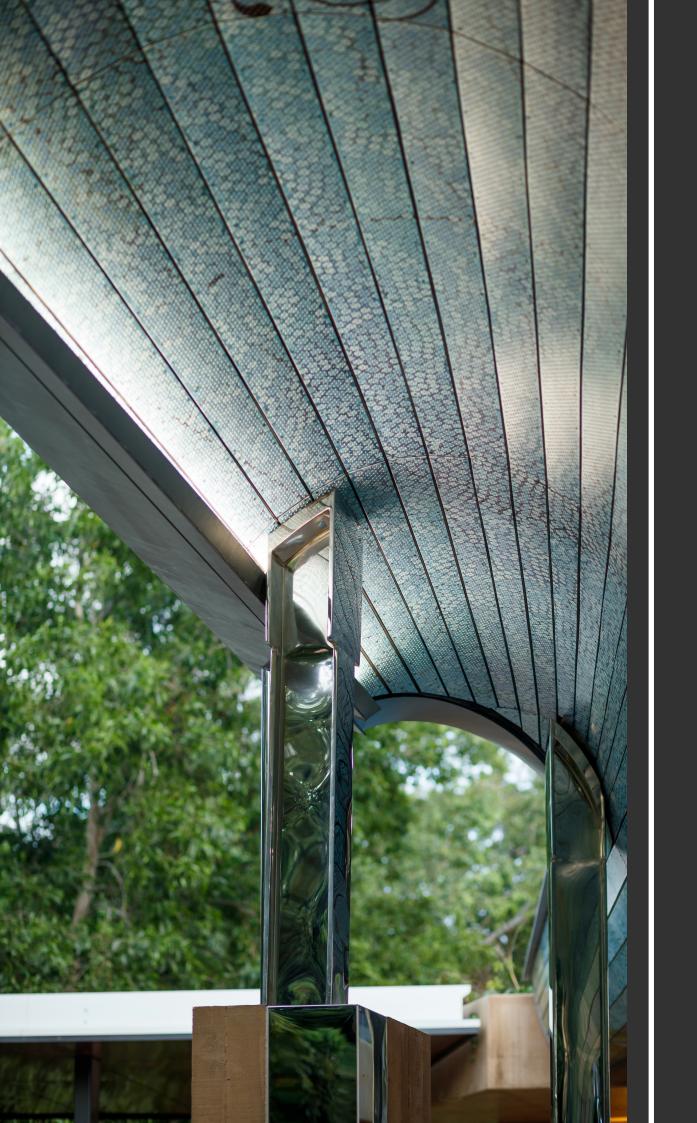

#### JCU Townsville

Central Plaza

A real **KEY** to this projects resolution was found in MSE's Team experience... Tradesmen with the Engineering 'Know-How' & team to spot construction limitations and **follow** them. MSE was engaged as a result of our strong RPEQ Engineering Design & 3D modelling capabilities coupled with our manufacturing ability, to assist in solving the extensive constructability issues involved with the proposed design. The Precinct's Covered area was riddled with complex member design not possible to clearly illustrate on paper. A raft of members involved complex biaxial rotation & tight curve radii's beyond the members and present day manufacturing capacity.

With the presented issues at hand, MSE went to work bringing continuous engineering improvement to the design by changing member profiles & introducing custom fabricated members pieced together out of 2D laser cut parts.

Custom Stainless Steel mirror finish warped around columns. The columns created an extreme challenge for MSE to fabricate. After many reviews, design changes & problem solving MSE wrapped the structural steel columns in mirror finish stainless steel. Creating the desired look the Creative Architects desired.