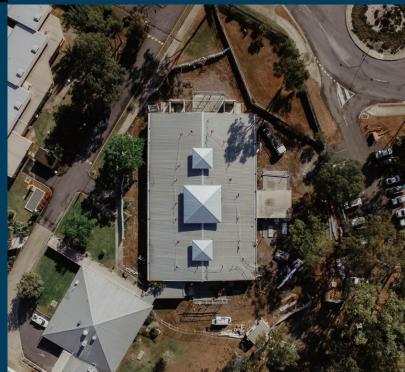

### North Rockhampton Nursing Centre CEC Pritchard Refurbishment

# what we did

MSE provided the fabrication and erection of structural steel for a full refurbishment of a ward at the North Rockhampton Nursing Centre, bringing a fresh and much needed upgrade for the residents of the centre.