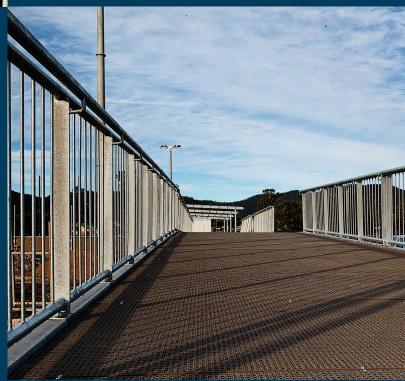

### Kalka Shades Hockey Fields

Structural Steel Video Tower & Balustrading

MSE provided the structural steel package to the new Kalka Shades Hocky Development, building Infrastructure to draw the world to Central Queensland.

# what we did

- A New 30m Pedestrian Bridge to provide access from the old fields to the new
- New Video tower 3 Stories
- 2 x Cover Areas
- 2 x Amenenties Buildings
- 1x Dug Out Building for players/ staff
- Shop Detail Drawings
- Fabrication
- Erection/Installation