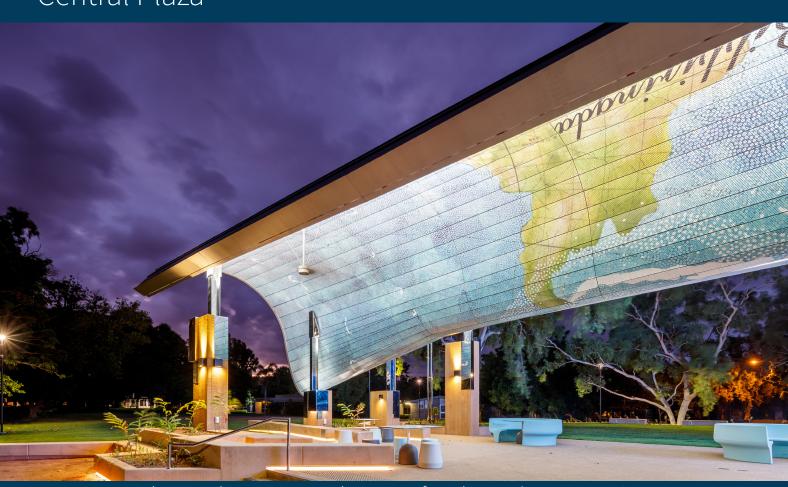

#### JCU Townsville

Central Plaza

A real **KEY** to this projects resolution was found in MSE's Team experience... Tradesmen with the Engineering 'Know-How' & team to spot construction limitations and **follow** them. MSE was engaged as a result of our strong RPEQ Engineering Design & 3D modelling capabilities coupled with our manufacturing ability, to assist in solving the extensive constructability issues involved with the proposed design. The Precinct's Covered area was riddled with complex member design not possible to clearly illustrate on paper. A raft of members involved complex biaxial rotation & tight curve radii's beyond the members and present day manufacturing capacity.

With the presented issues at hand, MSE went to work bringing continuous engineering improvement to the design by changing member profiles & introducing custom fabricated members pieced together out of 2D laser cut parts.

Custom Stainless Steel mirror finish warped around columns. The columns created an extreme challenge for MSE to fabricate. After many reviews, design changes & problem solving MSE wrapped the structural steel columns in mirror finish stainless steel. Creating the desired look the Creative Architects desired.