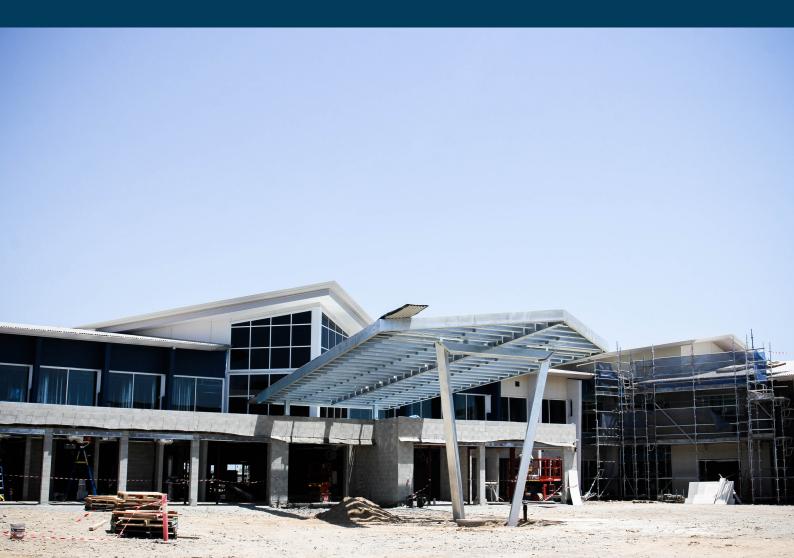

#### JCU Townsville

Central Plaza

A real **KEY** to this projects resolution was found in MSE's Team experience... Tradesmen with the Engineering 'Know-How' & team to spot construction limitations and **follow** them. MSE was engaged as a result of our strong RPEQ Engineering Design & 3D modelling capabilities coupled with our manufacturing ability, to assist in solving the extensive constructability issues involved with the proposed design. The Precinct's Covered area was riddled with complex member design not possible to clearly illustrate on paper. A raft of members involved complex biaxial rotation & tight curve radii's beyond the members and present day manufacturing capacity.

With the presented issues at hand, MSE went to work bringing continuous engineering improvement to the design by changing member profiles & introducing custom fabricated members pieced together out of 2D laser cut parts.

Custom Stainless Steel mirror finish warped around columns. The columns created an extreme challenge for MSE to fabricate. After many reviews, design changes & problem solving MSE wrapped the structural steel columns in mirror finish stainless steel. Creating the desired look the Creative Architects desired.