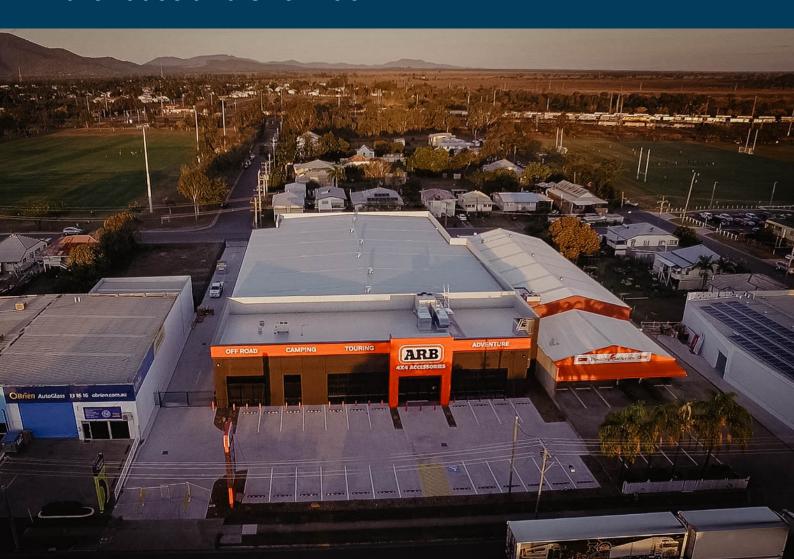

#### **ARB Rockhampton**

Warehouse and Showroom

MSE were engaged by the Principal Contractor (Hutchinson Builders) the Principal Structural as Consulting Engineers to deliver the projects complete structural engineering design & Engineering Manufacturers for supply install of all Structural and Steel for the newly completed 2500sqm ARB Showroom/ Warehouse in Rockhampton Q

# what we did

- Structural Engineering Design/ Certification
- Shop Detail Drawings
- Fabrication
- Sandblast & Paint
- Erection

**Project Value**: 3.1million

**Total Steel Tonnage**: 60 T